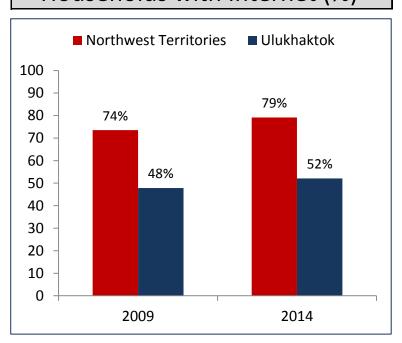

# 2014 Community Survey Results Ulukhaktok

Did you know? of people 15+ years

64% spent nights on the land

80% hunted or fished

53% gathered berries

#### Percentage with High School Diploma or Higher



## **Employment Rates**



## Percentage of Households . . .



### Households with Internet (%)



# More facts from Ulukhaktok

53% of Aboriginal persons 15 and older speak an Aboriginal language (60% in 2009)

What you liked best about your community

Friends and family

Close to wilderness

# Thank you for your participation in the survey.

For more information on your community: www.statsnwt.ca Or phone the NWT Bureau of Statistics at (888) 782-8768