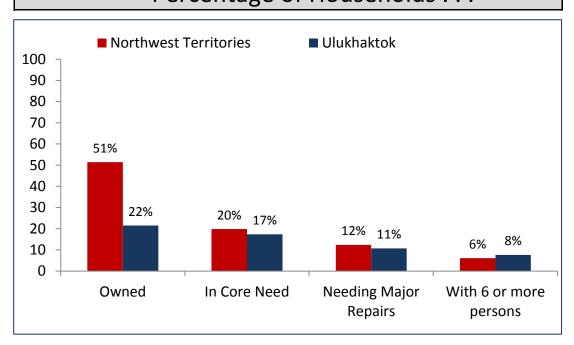

# 2014 Community Survey Results Ulukhaktok

Did you know? of people 15+ years

64% spent nights on the land

80% hunted or fished

53% gathered berries

#### Percentage with High School Diploma or Higher



## **Employment Rates**



## Percentage of Households . . .



### Households with Internet (%)



# More facts from Ulukhaktok

53% of Aboriginal persons 15 and older speak an Aboriginal language (60% in 2009)

What you liked best about your community

Friends and family

Close to wilderness

# Thank you for your participation in the survey.

For more information on your community: www.statsnwt.ca Or phone the NWT Bureau of Statistics at (888) 782-8768