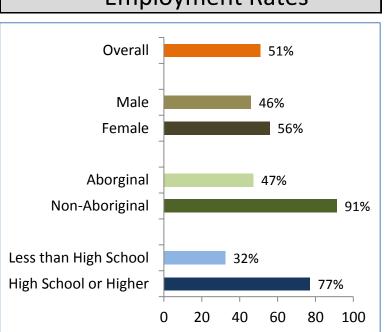

# 2014 Community Survey Results Ulukhaktok

Did you know? of people 15+ years

64% spent nights on the land

80% hunted or fished

53% gathered berries

#### Percentage with High School Diploma or Higher



## **Employment Rates**



## Percentage of Households . . .



### Households with Internet (%)



# More facts from Ulukhaktok

53% of Aboriginal persons 15 and older speak an Aboriginal language (60% in 2009)

What you liked best about your community

Friends and family

Close to wilderness

# Thank you for your participation in the survey.

For more information on your community: www.statsnwt.ca Or phone the NWT Bureau of Statistics at (888) 782-8768