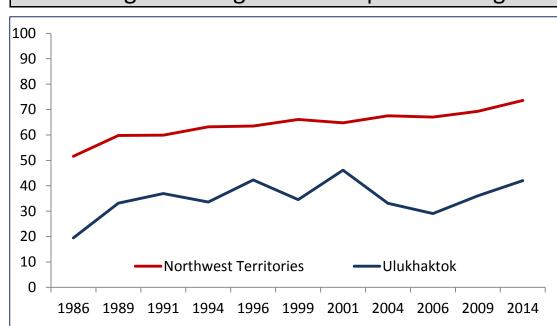

# 2014 Community Survey Results Ulukhaktok

Did you know? of people 15+ years

64% spent nights on the land

80% hunted or fished

53% gathered berries

#### Percentage with High School Diploma or Higher



## **Employment Rates**



## Percentage of Households . . .



### Households with Internet (%)



# More facts from Ulukhaktok

53% of Aboriginal persons 15 and older speak an Aboriginal language (60% in 2009)

What you liked best about your community

Friends and family

Close to wilderness

# Thank you for your participation in the survey.

For more information on your community: www.statsnwt.ca Or phone the NWT Bureau of Statistics at (888) 782-8768